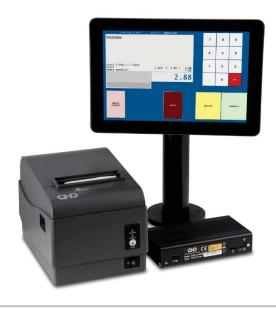

## CHD xsPOS

Cash register system

CHD xsPOS is a universal cash system solution, designed to be used at the point of sale and connected to the accounting system of your company. CHD xsPOS is compatible with previously developed CHD technical solutions and thus the existing CHD clients require only minimal changes made to the data transfer interface and its validation.