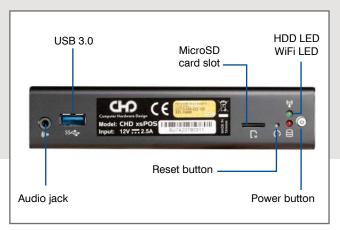

## Specification

| System                                       |                                                                                                                      |
|----------------------------------------------|----------------------------------------------------------------------------------------------------------------------|
| Microarchitecture                            | Intel® Bay Trail                                                                                                     |
| Processor                                    | Intel® Atom™ E3825                                                                                                   |
| Number of Cores                              | 2                                                                                                                    |
| Cache                                        | 1M                                                                                                                   |
| Frequency                                    | 1.33 GHz                                                                                                             |
| TDP                                          | 6W                                                                                                                   |
| Graphics                                     | Intel® HD Graphics                                                                                                   |
| Memory                                       | 1x DDR3L 1067 SO-DIMM <b>4GB</b> installed                                                                           |
| Display interface                            |                                                                                                                      |
| HDMI                                         | 1 (on rear, 1920 x 1080 @ 60Hz)                                                                                      |
| VGA                                          | 1 (on rear, 2560 x 1600 @ 60Hz)                                                                                      |
| Audio                                        |                                                                                                                      |
| Audio codec                                  | Realtek ALC662                                                                                                       |
| Line-Out/Mic-In                              | 1 (on front)                                                                                                         |
| Ethernet                                     |                                                                                                                      |
| 10/100/1000 LAN                              | 1 (RJ-45 on rear, Realtek RTL8111G)                                                                                  |
| USB                                          |                                                                                                                      |
| USB3.0                                       | 1 (Type A on front)                                                                                                  |
| USB2.0                                       | 1 (Type A on rear)                                                                                                   |
| USB2.0                                       | 1 (Internal for Fiscal Memory connection. CHDFM3 installed)                                                          |
| Serial Port                                  |                                                                                                                      |
| RS-232                                       | 1 (DB9 on rear)                                                                                                      |
| Storage & Expansion                          | (BBS Officer)                                                                                                        |
| mSATA                                        | 1 (full size) 64GB SSD installed                                                                                     |
| Micro SD Socket                              | 1 (on front)                                                                                                         |
| mPCle                                        | 1 (full size) for Wi-Fi or 3G/4G module                                                                              |
| SIM Card Holder                              | 1 (full size) for with tor 30/40 module                                                                              |
| Power                                        |                                                                                                                      |
| Connector                                    | Lockable DC Jack (on rear)                                                                                           |
| Input Voltage                                | DC 12V                                                                                                               |
| Power Adapter                                | AC to DC, 100V ~ 240V                                                                                                |
| Firmware                                     | AO (0 BO; 100 V 240 V                                                                                                |
| BIOS                                         | AMI UEFI BIOS w/ 64Mb SPI Flash                                                                                      |
|                                              |                                                                                                                      |
| Watchdog                                     | Programmable WDT to generate system reset event                                                                      |
| H/W Monitor                                  | Temperatures, Voltages                                                                                               |
| Real Time Clock  System Control & Monitoring | SoC integrated RTC                                                                                                   |
| System Control & Monitoring                  | Av Davier Butten w/ LED (on front) Av Daget Butten (on front)                                                        |
| Button, Switch & Indicator                   | 1x Power Button w/ LED (on front), 1x Reset Button (on front), 1x Storage LED (on front), 1x Wireless LED (on front) |
| 0-#                                          | IX Storage LED (on front), TX vvireless LED (on front)                                                               |
| Software OS Support                          | Linux, Windows 7, Windows 8, Windows 10, Windows 10 Enterprise 2016 LTSB preinstalled                                |
| OS Support                                   | Linux, vvinuows 1, vvinuows o, vvinuows 10, vvinuows 10 Enterprise 2016 L136 premistaneu                             |
| Mechanical Characteristics                   | Aluminium Chagaia                                                                                                    |
| Construction                                 | Aluminium Chassis                                                                                                    |
| Dimensions (W x D x H)                       | 151 x 81 x 33 mm / 5.94" x 3.19" x 1.30"                                                                             |
| Weight                                       | 500 g / 1.10 lb                                                                                                      |
| Environmental Characteristics                | 000 5000 / 2005                                                                                                      |
| Operation Temperature                        | 0°C ~ 50°C / 32°F ~ 122°F                                                                                            |
| Storage Temperature                          | -20°C ~ 80°C / -4°F ~ 176°F                                                                                          |
| Humidity                                     | 0% ~ 90%                                                                                                             |
| Certifications                               |                                                                                                                      |
| EMC & Safety                                 | CE, FCC Class A                                                                                                      |