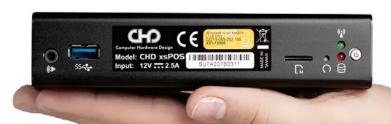

## CHD xsPOS

Cash register system

CHD xsPOS is a universal cash system solution, designed to be used at the point of sale and connected to the accounting system of your company. CHD xsPOS is compatible with previously developed CHD technical solutions and thus the existing CHD clients require only minimal changes made to the data transfer interface and its validation.

## Specification

| System                                       |                                                                                                                      |
|----------------------------------------------|----------------------------------------------------------------------------------------------------------------------|
| Microarchitecture                            | Intel® Bay Trail                                                                                                     |
| Processor                                    | Intel® Atom™ E3825                                                                                                   |
| Number of Cores                              | 2                                                                                                                    |
| Cache                                        | 1M                                                                                                                   |
| Frequency                                    | 1.33 GHz                                                                                                             |
| TDP                                          | 6W                                                                                                                   |
| Graphics                                     | Intel® HD Graphics                                                                                                   |
| Memory                                       | 1x DDR3L 1067 SO-DIMM <b>4GB</b> installed                                                                           |
| Display interface                            |                                                                                                                      |
| HDMI                                         | 1 (on rear, 1920 x 1080 @ 60Hz)                                                                                      |
| VGA                                          | 1 (on rear, 2560 x 1600 @ 60Hz)                                                                                      |
| Audio                                        |                                                                                                                      |
| Audio codec                                  | Realtek ALC662                                                                                                       |
| Line-Out/Mic-In                              | 1 (on front)                                                                                                         |
| Ethernet                                     |                                                                                                                      |
| 10/100/1000 LAN                              | 1 (RJ-45 on rear, Realtek RTL8111G)                                                                                  |
| USB                                          |                                                                                                                      |
| USB3.0                                       | 1 (Type A on front)                                                                                                  |
| USB2.0                                       | 1 (Type A on rear)                                                                                                   |
| USB2.0                                       | 1 (Internal for Fiscal Memory connection. CHDFM3 installed)                                                          |
| Serial Port                                  |                                                                                                                      |
| RS-232                                       | 1 (DB9 on rear)                                                                                                      |
| Storage & Expansion                          | (BBS Officer)                                                                                                        |
| mSATA                                        | 1 (full size) 64GB SSD installed                                                                                     |
| Micro SD Socket                              | 1 (on front)                                                                                                         |
| mPCle                                        | 1 (full size) for Wi-Fi or 3G/4G module                                                                              |
| SIM Card Holder                              | 1 (full size) for with tor 30/40 module                                                                              |
| Power                                        |                                                                                                                      |
| Connector                                    | Lockable DC Jack (on rear)                                                                                           |
| Input Voltage                                | DC 12V                                                                                                               |
| Power Adapter                                | AC to DC, 100V ~ 240V                                                                                                |
| Firmware                                     | AO (0 BO; 100 V 240 V                                                                                                |
| BIOS                                         | AMI UEFI BIOS w/ 64Mb SPI Flash                                                                                      |
|                                              |                                                                                                                      |
| Watchdog                                     | Programmable WDT to generate system reset event                                                                      |
| H/W Monitor                                  | Temperatures, Voltages                                                                                               |
| Real Time Clock  System Control & Monitoring | SoC integrated RTC                                                                                                   |
| System Control & Monitoring                  | Av Davier Butten w/ LED (on front) Av Daget Butten (on front)                                                        |
| Button, Switch & Indicator                   | 1x Power Button w/ LED (on front), 1x Reset Button (on front), 1x Storage LED (on front), 1x Wireless LED (on front) |
| 0-#                                          | IX Storage LED (on front), TX vvireless LED (on front)                                                               |
| Software OS Support                          | Linux, Windows 7, Windows 8, Windows 10, Windows 10 Enterprise 2016 LTSB preinstalled                                |
| OS Support                                   | Linux, vvinuows 1, vvinuows o, vvinuows 10, vvinuows 10 Enterprise 2016 L136 premistaneu                             |
| Mechanical Characteristics                   | Aluminium Chagaia                                                                                                    |
| Construction                                 | Aluminium Chassis                                                                                                    |
| Dimensions (W x D x H)                       | 151 x 81 x 33 mm / 5.94" x 3.19" x 1.30"                                                                             |
| Weight                                       | 500 g / 1.10 lb                                                                                                      |
| Environmental Characteristics                | 000 5000 / 2005                                                                                                      |
| Operation Temperature                        | 0°C ~ 50°C / 32°F ~ 122°F                                                                                            |
| Storage Temperature                          | -20°C ~ 80°C / -4°F ~ 176°F                                                                                          |
| Humidity                                     | 0% ~ 90%                                                                                                             |
| Certifications                               |                                                                                                                      |
| EMC & Safety                                 | CE, FCC Class A                                                                                                      |