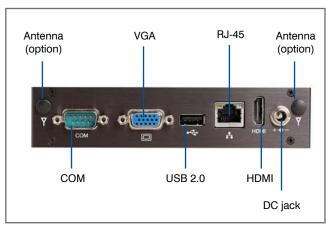

## Specification

| System                                       |                                                                                                                      |
|----------------------------------------------|----------------------------------------------------------------------------------------------------------------------|
| Microarchitecture                            | Intel® Bay Trail                                                                                                     |
| Processor                                    | Intel® Atom™ E3825                                                                                                   |
| Number of Cores                              | 2                                                                                                                    |
| Cache                                        | 1M                                                                                                                   |
| Frequency                                    | 1.33 GHz                                                                                                             |
| TDP                                          | 6W                                                                                                                   |
| Graphics                                     | Intel® HD Graphics                                                                                                   |
| Memory                                       | 1x DDR3L 1067 SO-DIMM <b>4GB</b> installed                                                                           |
| Display interface                            |                                                                                                                      |
| HDMI                                         | 1 (on rear, 1920 x 1080 @ 60Hz)                                                                                      |
| VGA                                          | 1 (on rear, 2560 x 1600 @ 60Hz)                                                                                      |
| Audio                                        |                                                                                                                      |
| Audio codec                                  | Realtek ALC662                                                                                                       |
| Line-Out/Mic-In                              | 1 (on front)                                                                                                         |
| Ethernet                                     |                                                                                                                      |
| 10/100/1000 LAN                              | 1 (RJ-45 on rear, Realtek RTL8111G)                                                                                  |
| USB                                          |                                                                                                                      |
| USB3.0                                       | 1 (Type A on front)                                                                                                  |
| USB2.0                                       | 1 (Type A on rear)                                                                                                   |
| USB2.0                                       | 1 (Internal for Fiscal Memory connection. CHDFM3 installed)                                                          |
| Serial Port                                  |                                                                                                                      |
| RS-232                                       | 1 (DB9 on rear)                                                                                                      |
| Storage & Expansion                          | (BBS Officer)                                                                                                        |
| mSATA                                        | 1 (full size) 64GB SSD installed                                                                                     |
| Micro SD Socket                              | 1 (on front)                                                                                                         |
| mPCle                                        | 1 (full size) for Wi-Fi or 3G/4G module                                                                              |
| SIM Card Holder                              | 1 (full size) for with tor 30/40 module                                                                              |
| Power                                        |                                                                                                                      |
| Connector                                    | Lockable DC Jack (on rear)                                                                                           |
| Input Voltage                                | DC 12V                                                                                                               |
| Power Adapter                                | AC to DC, 100V ~ 240V                                                                                                |
| Firmware                                     | AO (0 BO; 100 V 240 V                                                                                                |
| BIOS                                         | AMI UEFI BIOS w/ 64Mb SPI Flash                                                                                      |
|                                              |                                                                                                                      |
| Watchdog                                     | Programmable WDT to generate system reset event                                                                      |
| H/W Monitor                                  | Temperatures, Voltages                                                                                               |
| Real Time Clock  System Control & Monitoring | SoC integrated RTC                                                                                                   |
| System Control & Monitoring                  | Av Davier Butten w/ LED (on front) Av Daget Butten (on front)                                                        |
| Button, Switch & Indicator                   | 1x Power Button w/ LED (on front), 1x Reset Button (on front), 1x Storage LED (on front), 1x Wireless LED (on front) |
| 0-#                                          | IX Storage LED (on front), TX vvireless LED (on front)                                                               |
| Software OS Support                          | Linux, Windows 7, Windows 8, Windows 10, Windows 10 Enterprise 2016 LTSB preinstalled                                |
| OS Support                                   | Linux, vvinuows 1, vvinuows o, vvinuows 10, vvinuows 10 Enterprise 2016 L136 premistaneu                             |
| Mechanical Characteristics                   | Aluminium Chagaia                                                                                                    |
| Construction                                 | Aluminium Chassis                                                                                                    |
| Dimensions (W x D x H)                       | 151 x 81 x 33 mm / 5.94" x 3.19" x 1.30"                                                                             |
| Weight                                       | 500 g / 1.10 lb                                                                                                      |
| Environmental Characteristics                | 000 5000 / 2005                                                                                                      |
| Operation Temperature                        | 0°C ~ 50°C / 32°F ~ 122°F                                                                                            |
| Storage Temperature                          | -20°C ~ 80°C / -4°F ~ 176°F                                                                                          |
| Humidity                                     | 0% ~ 90%                                                                                                             |
| Certifications                               |                                                                                                                      |
| EMC & Safety                                 | CE, FCC Class A                                                                                                      |