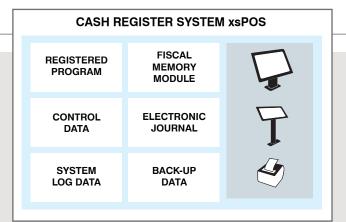

## CHD xsPOS

Cash register system

CHD xsPOS is a universal cash system solution, designed to be used at the point of sale and connected to the accounting system of your company. CHD xsPOS is compatible with previously developed CHD technical solutions and thus the existing CHD clients require only minimal changes made to the data transfer interface and its validation.

For new clients, we provide detailed documentation on the operation of CHD xsPOS and the data sending interface to make the integration process simple and fast.

CHD xsPOS solution complies with the requirements of the Cabinet of Ministers of the Republic of Latvia.